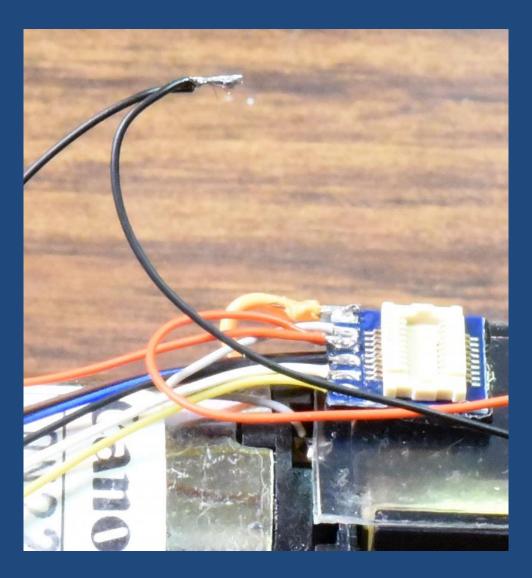

## Connecting to the Next18 board

#### Power Pack connection

#### Power Pack to Decoder