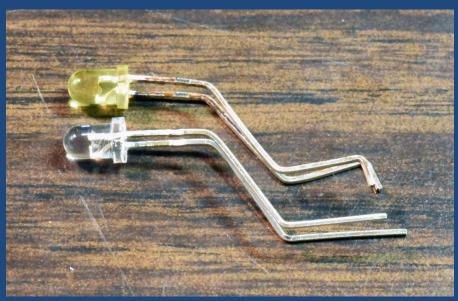

Hindsight 20/20 8.0

#### Raw Materials



## Tools and Implements



#### **Tools and Implements**



## Tools and Implements



## **Starting Point**



#### **Unboard The Drive**



#### Refresh the lube – it's old!



## Replace the truck wires



## Replace the truck wires



## Rewired truck



#### Trucks installed – trim the tabs



# Trim the tabs – carefully... Mount speaker



# Decoder - ESU #58823 "Loksound 5 Micro DCC Open Wire Ends"



#### Peel The Decoder





## Decoder mounting



## Connecting to the Next18 board



## Tin the speaker connections



## Speaker connection



#### Power Pack connection



#### Power Pack to Decoder



## Fit the decoder/power pack



## Lighting



#### Under the hood





## Bend LED legs



## Under the cab



## Cab LED leg bending







#### LED into cab



#### Cab LED with 2200 ohm resistor



#### Front LED with resistor



#### LED secured into hood



#### Assembled and on test rollers



#### Questions?

Thanks for your time!