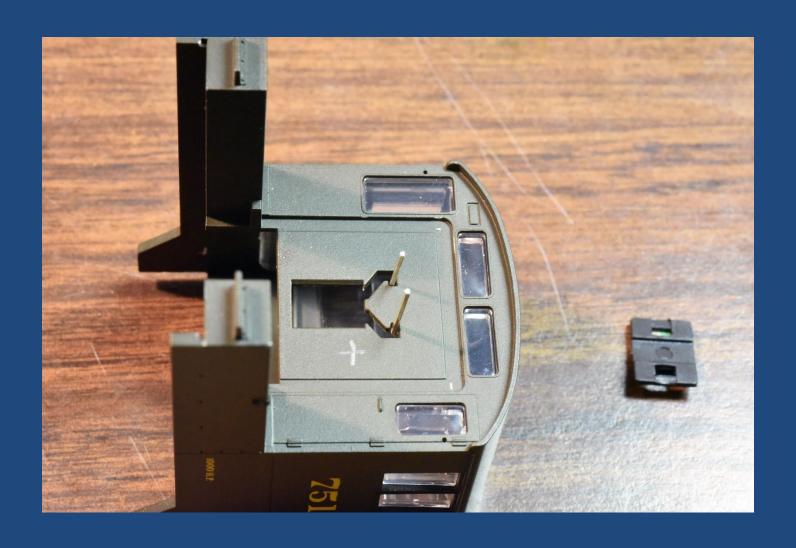

#### LED into cab

#### Cab LED with 2200 ohm resistor

#### Front LED with resistor

#### LED secured into hood