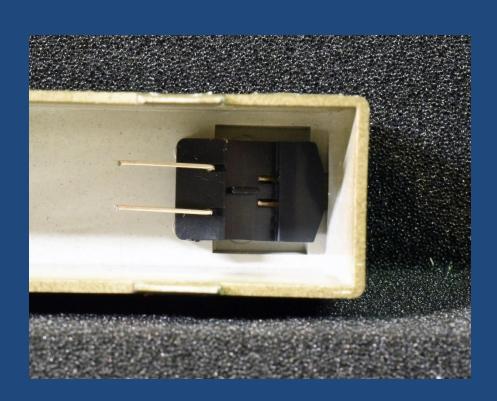

ound Loksound Installation in a Stewart Baldwin

Craig Zeni / Cary NC Hindsight 20/20 8.0

#### Raw Materials



## Tools and Implements



#### **Tools and Implements**



## Tools and Implements



## **Starting Point**



#### **Unboard The Drive**



#### Refresh the lube – it's old!



## Replace the truck wires



## Replace the truck wires



## Rewired truck



#### Trucks installed – trim the tabs



# Trim the tabs – carefully... Mount speaker



# Decoder - ESU #58823 "Loksound 5 Micro DCC Open Wire Ends"



#### Peel The Decoder





## Decoder mounting



## Connecting to the Next18 board



## Tin the speaker connections



## Speaker connection



#### Power Pack connection



#### Power Pack to Decoder



## Fit the decoder/power pack



## Lighting



#### Under the hood





## Bend LED legs



## Under the cab



## Cab LED leg bending







#### LED into cab



#### Cab LED with 2200 ohm resistor



#### Front LED with resistor



#### LED secured into hood



#### Assembled and on test rollers



#### Questions?

Thanks for your time!