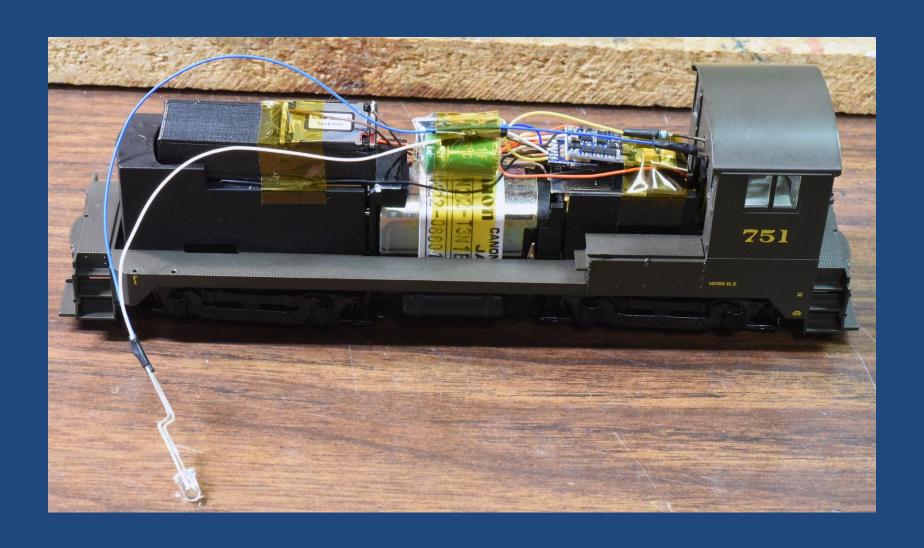

nts**



## Tools and Implements



## **Starting Point**



#### **Unboard The Drive**



#### Refresh the lube – it's old!



## Replace the truck wires



## Replace the truck wires



## Rewired truck



#### Trucks installed – trim the tabs



# Trim the tabs – carefully... Mount speaker



# Decoder - ESU #58823 "Loksound 5 Micro DCC Open Wire Ends"



#### Peel The Decoder





## Decoder mounting



## Connecting to the Next18 board



## Tin the speaker connections



## Speaker connection



#### Power Pack connection



#### Power Pack to Decoder



## Fit the decoder/power pack



## Lighting



#### Under the hood





## Bend LED legs



## Under the cab



## Cab LED leg bending







#### LED into cab



#### Cab LED with 2200 ohm resistor



#### Front LED with resistor



#### LED secured into hood



#### Assembled and on test rollers



#### Questions?

Thanks for your time!