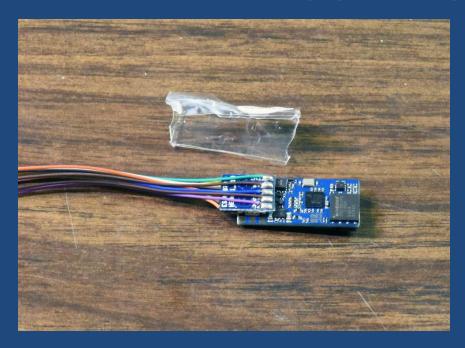

## Little Engine, Big Sound Loksound Installation in a Stewart Baldwin

Craig Zeni / Cary NC Hindsight 20/20 8.0

#### Raw Materials



## Tools and Implements



#### **Tools and Implements**



## Tools and Implements



## **Starting Point**



#### **Unboard The Drive**



#### Refresh the lube – it's old!



## Replace the truck wires



## Replace the truck wires



## Rewired truck



#### Trucks installed – trim the tabs



# Trim the tabs – carefully... Mount speaker



# Decoder - ESU #58823 "Loksound 5 Micro DCC Open Wire Ends"



#### Peel The Decoder





## Decoder mounting



## Connecting to the Next18 board



## Tin the speaker connections



## Speaker connection



#### Power Pack connection



#### Power Pack to Decoder



## Fit the decoder/power pack



## Lighting



#### Under the hood





## Bend LED legs



## Under the cab



## Cab LED leg bending







#### LED into cab



#### Cab LED with 2200 ohm resistor



#### Front LED with resistor



#### LED secured into hood



#### Assembled and on test rollers



#### Questions?

Thanks for your time!