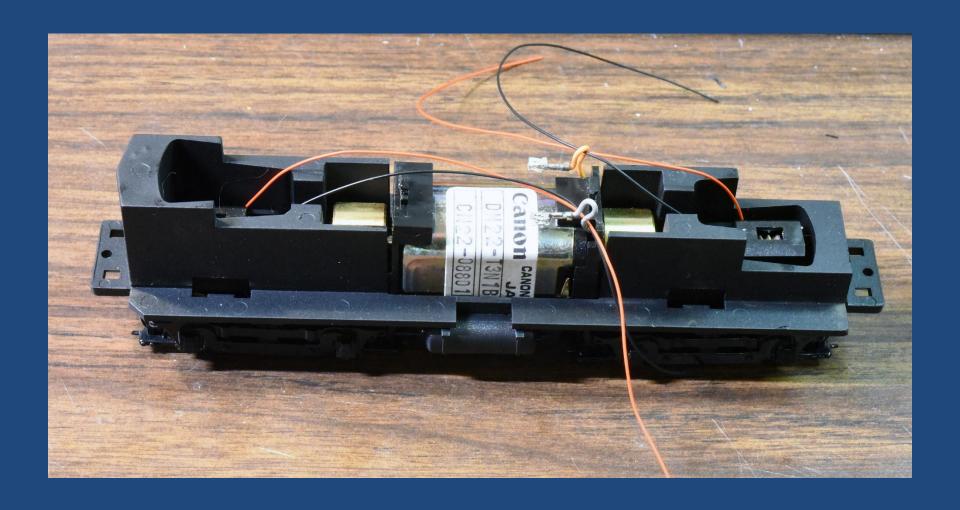

#### Power Pack connection

#### Power Pack to Decoder

## Fit the decoder/power pack