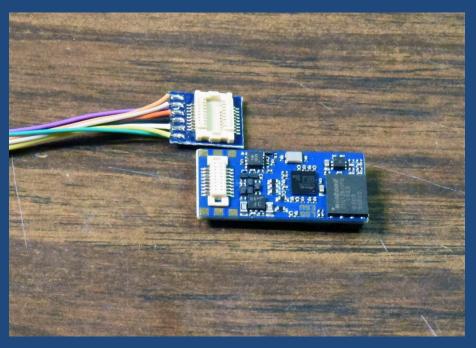

## Little Engine, Big Sound Loksound Installation in a Stewart Baldwin

Craig Zeni / Cary NC Hindsight 20/20 8.0

#### Raw Materials



## Tools and Implements



#### **Tools and Implements**



## Tools and Implements



## **Starting Point**



#### **Unboard The Drive**



#### Refresh the lube – it's old!



## Replace the truck wires



## Replace the truck wires



## Rewired truck



#### Trucks installed – trim the tabs



# Trim the tabs – carefully... Mount speaker



# Decoder - ESU #58823 "Loksound 5 Micro DCC Open Wire Ends"



#### Peel The Decoder





## Decoder mounting



## Connecting to the Next18 board



## Tin the speaker connections



## Speaker connection



#### Power Pack connection



#### Power Pack to Decoder



## Fit the decoder/power pack



## Lighting



#### Under the hood





## Bend LED legs



## Under the cab



## Cab LED leg bending







#### LED into cab



#### Cab LED with 2200 ohm resistor



#### Front LED with resistor



#### LED secured into hood



#### Assembled and on test rollers



#### Questions?

Thanks for your time!