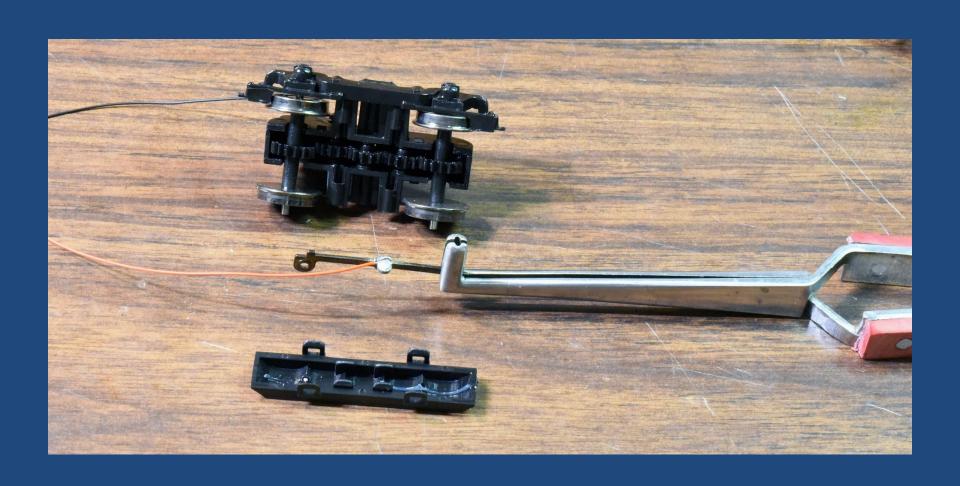

## Little Engine, Big Sound Loksound Installation in a Stewart Baldwin

Craig Zeni / Cary NC Hindsight 20/20 8.0

#### Raw Materials



## Tools and Implements



#### **Tools and Implements**



## Tools and Implements



## **Starting Point**



#### **Unboard The Drive**



#### Refresh the lube – it's old!



## Replace the truck wires



## Replace the truck wires



## Rewired truck



#### Trucks installed – trim the tabs



# Trim the tabs – carefully... Mount speaker



# Decoder - ESU #58823 "Loksound 5 Micro DCC Open Wire Ends"



#### Peel The Decoder





## Decoder mounting



## Connecting to the Next18 board



## Tin the speaker connections



## Speaker connection



#### Power Pack connection



#### Power Pack to Decoder



## Fit the decoder/power pack



## Lighting



#### Under the hood





## Bend LED legs



## Under the cab



## Cab LED leg bending







#### LED into cab



#### Cab LED with 2200 ohm resistor



#### Front LED with resistor



#### LED secured into hood



#### Assembled and on test rollers



#### Questions?

Thanks for your time!