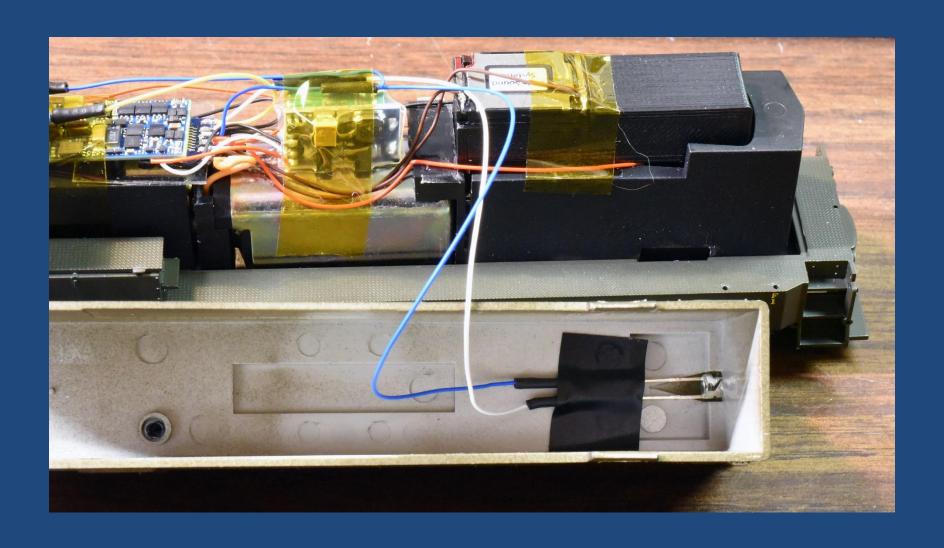

ts



## **Starting Point**



#### **Unboard The Drive**



#### Refresh the lube – it's old!



## Replace the truck wires



## Replace the truck wires



## Rewired truck



#### Trucks installed – trim the tabs



# Trim the tabs – carefully... Mount speaker



# Decoder - ESU #58823 "Loksound 5 Micro DCC Open Wire Ends"



#### Peel The Decoder





## Decoder mounting



## Connecting to the Next18 board



## Tin the speaker connections



## Speaker connection



#### Power Pack connection



#### Power Pack to Decoder



## Fit the decoder/power pack



## Lighting



#### Under the hood





## Bend LED legs



## Under the cab



## Cab LED leg bending







#### LED into cab



#### Cab LED with 2200 ohm resistor



#### Front LED with resistor



#### LED secured into hood



#### Assembled and on test rollers



#### Questions?

Thanks for your time!