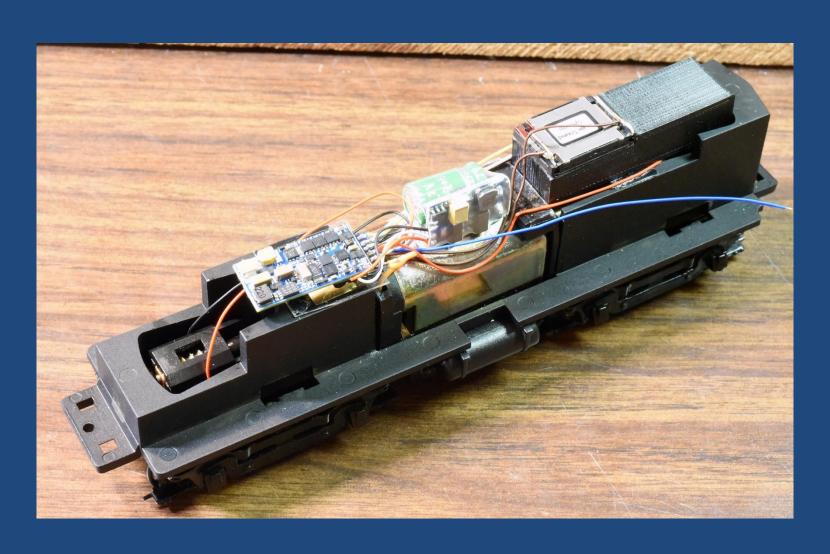

## Little Engine, Big Sound Loksound Installation in a Stewart Baldwin

Craig Zeni / Cary NC Hindsight 20/20 8.0

#### Raw Materials



## Tools and Implements



#### **Tools and Implements**



## Tools and Implements



## **Starting Point**



#### **Unboard The Drive**



#### Refresh the lube – it's old!



## Replace the truck wires



## Replace the truck wires



## Rewired truck



#### Trucks installed – trim the tabs



# Trim the tabs – carefully... Mount speaker



# Decoder - ESU #58823 "Loksound 5 Micro DCC Open Wire Ends"



#### Peel The Decoder





## Decoder mounting



## Connecting to the Next18 board



## Tin the speaker connections



## Speaker connection



#### Power Pack connection



#### Power Pack to Decoder



## Fit the decoder/power pack



## Lighting



#### Under the hood





## Bend LED legs



## Under the cab



## Cab LED leg bending







#### LED into cab



#### Cab LED with 2200 ohm resistor



#### Front LED with resistor



#### LED secured into hood



#### Assembled and on test rollers



#### Questions?

Thanks for your time!