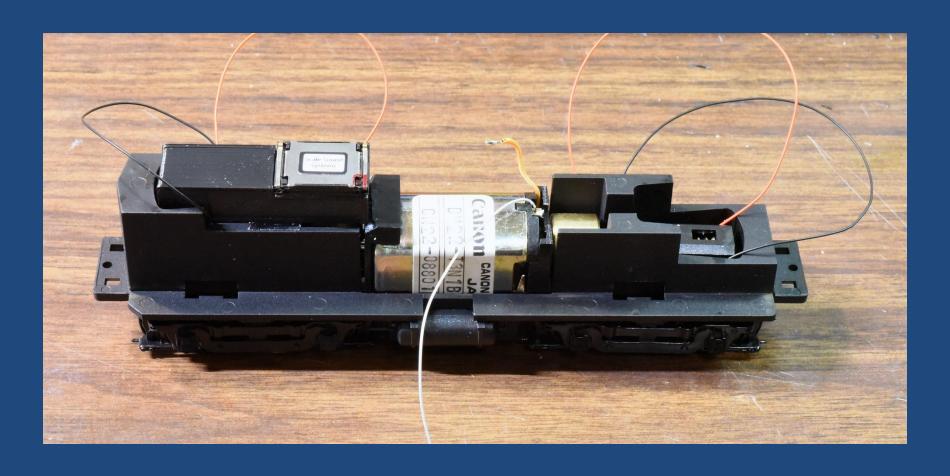

#### **Unboard The Drive**

#### Refresh the lube – it's old!

## Replace the truck wires

## Rewired truck