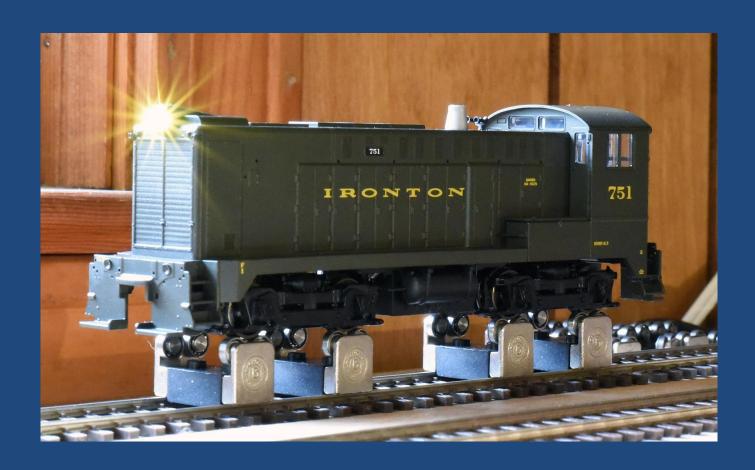

Unboard The Drive**



#### Refresh the lube – it's old!



## Replace the truck wires



## Replace the truck wires



## Rewired truck



#### Trucks installed – trim the tabs



# Trim the tabs – carefully... Mount speaker



# Decoder - ESU #58823 "Loksound 5 Micro DCC Open Wire Ends"



#### Peel The Decoder





## Decoder mounting



## Connecting to the Next18 board



## Tin the speaker connections



## Speaker connection



#### Power Pack connection



#### Power Pack to Decoder



## Fit the decoder/power pack



## Lighting



#### Under the hood





## Bend LED legs



## Under the cab



## Cab LED leg bending







#### LED into cab



#### Cab LED with 2200 ohm resistor



#### Front LED with resistor



#### LED secured into hood



#### Assembled and on test rollers



#### Questions?

Thanks for your time!