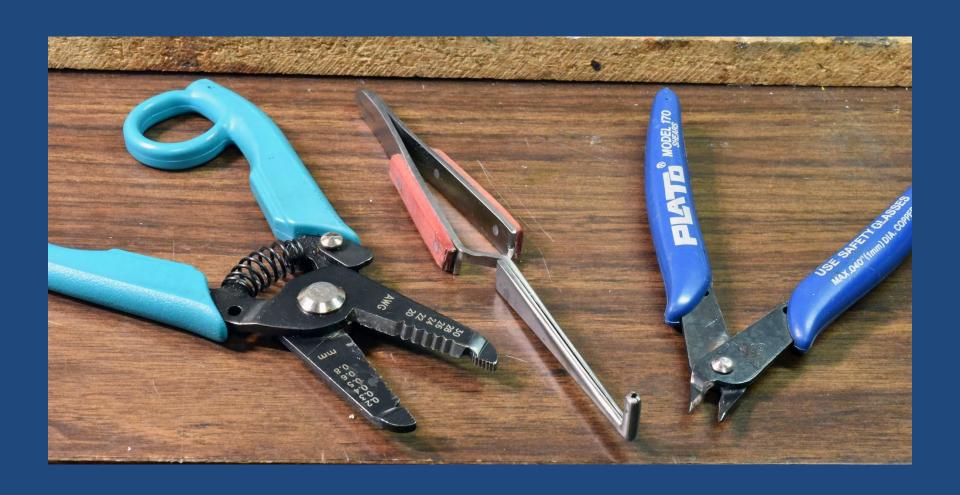

## Little Engine, Big Sound Loksound Installation in a Stewart Baldwin

Craig Zeni / Cary NC Hindsight 20/20 8.0

#### Raw Materials



## Tools and Implements



#### **Tools and Implements**



## Tools and Implements



## **Starting Point**



#### **Unboard The Drive**



#### Refresh the lube – it's old!



## Replace the truck wires



## Replace the truck wires



## Rewired truck



#### Trucks installed – trim the tabs



# Trim the tabs – carefully... Mount speaker



# Decoder - ESU #58823 "Loksound 5 Micro DCC Open Wire Ends"



#### Peel The Decoder





## Decoder mounting



## Connecting to the Next18 board



## Tin the speaker connections



## Speaker connection



#### Power Pack connection



#### Power Pack to Decoder



## Fit the decoder/power pack



## Lighting



#### Under the hood





## Bend LED legs



## Under the cab



## Cab LED leg bending







#### LED into cab



#### Cab LED with 2200 ohm resistor



#### Front LED with resistor



#### LED secured into hood



##