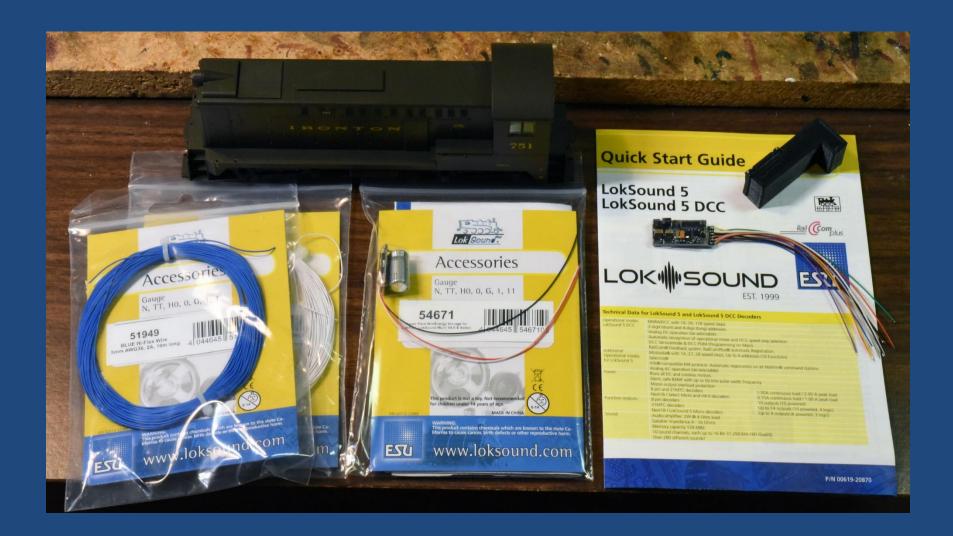

#### Raw Materials

# Decoder - ESU #58823 "Loksound 5 Micro DCC Open Wire Ends"