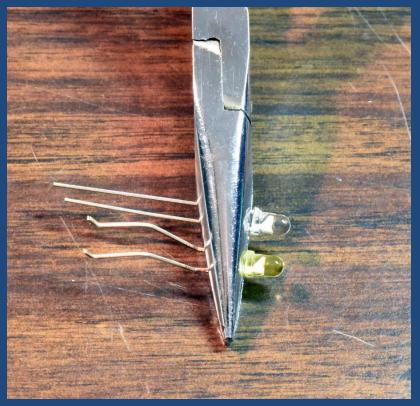

ndsight 20/20 8.0

#### Raw Materials



## Tools and Implements



#### **Tools and Implements**



## Tools and Implements



## **Starting Point**



#### **Unboard The Drive**



#### Refresh the lube – it's old!



## Replace the truck wires



## Replace the truck wires



## Rewired truck



#### Trucks installed – trim the tabs



# Trim the tabs – carefully... Mount speaker



# Decoder - ESU #58823 "Loksound 5 Micro DCC Open Wire Ends"



#### Peel The Decoder





## Decoder mounting



## Connecting to the Next18 board



## Tin the speaker connections



## Speaker connection



#### Power Pack connection



#### Power Pack to Decoder



## Fit the decoder/power pack



## Lighting



#### Under the hood





## Bend LED legs



## Under the cab



## Cab LED leg bending







#### LED into cab



#### Cab LED with 2200 ohm resistor



#### Front LED with resistor



#### LED secured into hood



#### Assembled and on test rollers



#### Questions?

Thanks for your time!