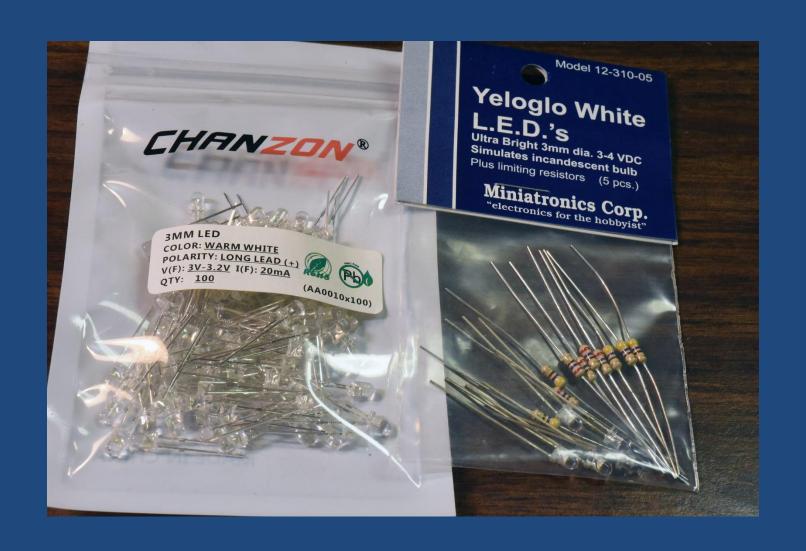

## Little Engine, Big Sound Loksound Installation in a Stewart Baldwin

Craig Zeni / Cary NC Hindsight 20/20 8.0

#### Raw Materials



## Tools and Implements



#### **Tools and Implements**



## Tools and Implements



## **Starting Point**



#### **Unboard The Drive**



#### Refresh the lube – it's old!



## Replace the truck wires



## Replace the truck wires



## Rewired truck



#### Trucks installed – trim the tabs



# Trim the tabs – carefully... Mount speaker



# Decoder - ESU #58823 "Loksound 5 Micro DCC Open Wire Ends"



#### Peel The Decoder





## Decoder mounting



## Connecting to the Next18 board



## Tin the speaker connections



## Speaker connection



#### Power Pack connection



#### Power Pack to Decoder



## Fit the decoder/power pack



## Lighting



#### Under the hood





## Bend LED legs



## Under the cab



## Cab LED leg bending







#### LED into cab



#### Cab LED with 2200 ohm resistor



#### Front LED with resistor



#### LED secured into hood



#### Assembled and on test rollers



#### Questions?

Thanks for your time!