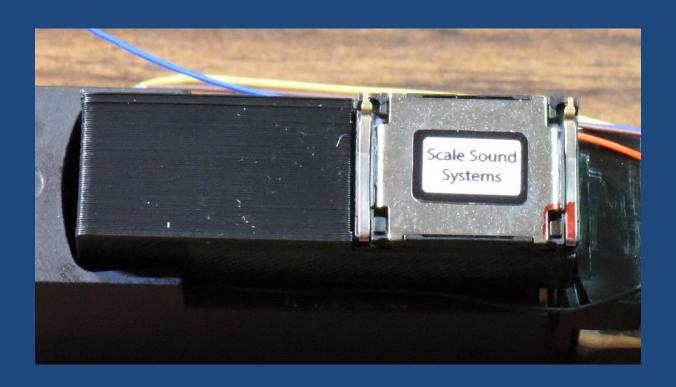

## Little Engine, Big Sound Loksound Installation in a Stewart Baldwin

Craig Zeni / Cary NC Hindsight 20/20 8.0

#### Raw Materials



## Tools and Implements



#### **Tools and Implements**



## Tools and Implements



## **Starting Point**



#### **Unboard The Drive**



#### Refresh the lube – it's old!



## Replace the truck wires



## Replace the truck wires



## Rewired truck



#### Trucks installed – trim the tabs



# Trim the tabs – carefully... Mount speaker



# Decoder - ESU #58823 "Loksound 5 Micro DCC Open Wire Ends"



#### Peel The Decoder





## Decoder mounting



## Connecting to the Next18 board



## Tin the speaker connections



## Speaker connection



#### Power Pack connection



#### Power Pack to Decoder



## Fit the decoder/power pack



## Lighting



#### Under the hood





## Bend LED legs



## Under the cab



## Cab LED leg bending







#### LED into cab



#### Cab LED with 2200 ohm resistor



#### Front LED with resistor



#### LED secured into hood



#### Assembled and on test rollers



#### Questions?

Thanks for your time!