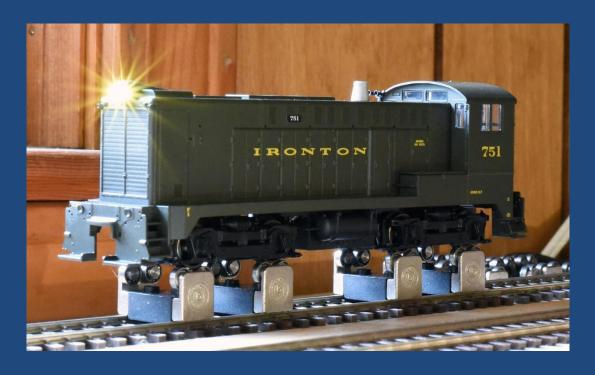

## Little Engine, Big Sound Loksound Installation in a Stewart Baldwin

Craig Zeni / Cary NC Hindsight 20/20 8.0

#### Raw Materials



## Tools and Implements



#### **Tools and Implements**



## Tools and Implements



## **Starting Point**



#### **Unboard The Drive**



#### Refresh the lube – it's old!



## Replace the truck wires



## Replace the truck wires



## Rewired truck



#### Trucks installed – trim the tabs



# Trim the tabs – carefully... Mount speaker



# Decoder - ESU #58823 "Loksound 5 Micro DCC Open Wire Ends"



#### Peel The Decoder





## Decoder mounting



## Connecting to the Next18 board



## Tin the speaker connections



## Speaker connection



#### Power Pack connection



#### Power Pack to Decoder



## Fit the decoder/power pack



## Lighting