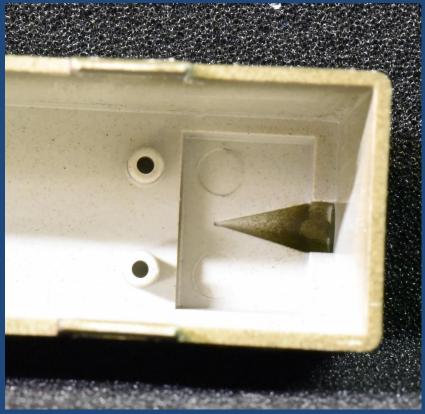

nd Loksound Installation in a Stewart Baldwin

Craig Zeni / Cary NC Hindsight 20/20 8.0

#### Raw Materials



## Tools and Implements



#### **Tools and Implements**



## Tools and Implements



## **Starting Point**



#### **Unboard The Drive**



#### Refresh the lube – it's old!



## Replace the truck wires



## Replace the truck wires



## Rewired truck



#### Trucks installed – trim the tabs



# Trim the tabs – carefully... Mount speaker



# Decoder - ESU #58823 "Loksound 5 Micro DCC Open Wire Ends"



#### Peel The Decoder





## Decoder mounting



## Connecting to the Next18 board



## Tin the speaker connections



## Speaker connection



#### Power Pack connection



#### Power Pack to Decoder



## Fit the decoder/power pack



## Lighting



#### Under the hood





## Bend LED legs



## Under the cab



## Cab LED leg bending







#### LED into cab



#### Cab LED with 2200 ohm resistor



#### Front LED with resistor



#### LED secured into hood



#### Assembled and on test rollers



#### Questions?

Thanks for your time!