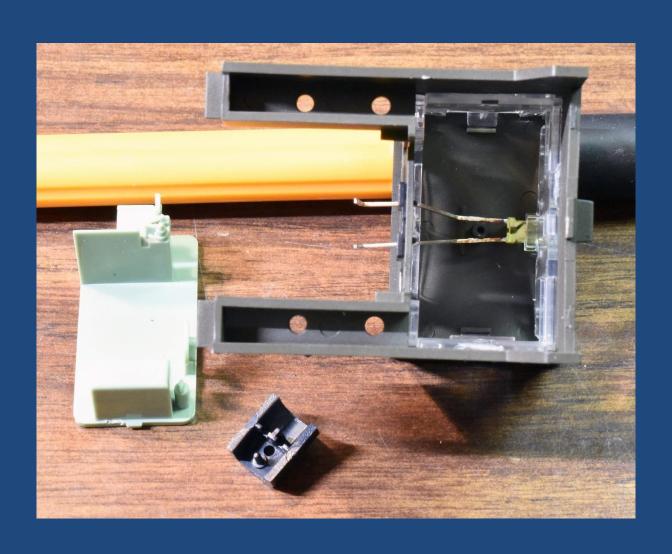

#### Power Pack connection

#### Power Pack to Decoder

## Fit the decoder/power pack