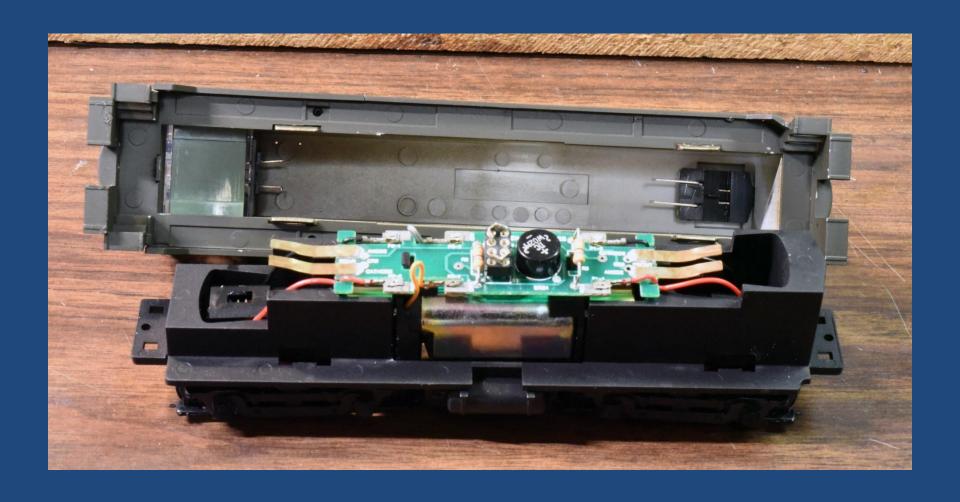

## Little Engine, Big Sound Loksound Installation in a Stewart Baldwin

Craig Zeni / Cary NC Hindsight 20/20 8.0

#### Raw Materials



## Tools and Implements



#### **Tools and Implements**



## Tools and Implements



## **Starting Point**



#### **Unboard The Drive**



#### Refresh the lube – it's old!



## Replace the truck wires



## Replace the truck wires



## Rewired truck



#### Trucks installed – trim the tabs



# Trim the tabs – carefully... Mount speaker



# Decoder - ESU #58823 "Loksound 5 Micro DCC Open Wire Ends"



#### Peel The Decoder





## Decoder mounting



## Connecting to the Next18 board



## Tin the speaker connections



## Speaker connection



#### Power Pack connection



#### Power Pack to Decoder



## Fit the decoder/power pack



## Lighting



#### Under the hood





## Bend LED legs



## Under the cab



## Cab LED leg bending







#### LED into cab



#### Cab LED with 2200 ohm resistor



#### Front LED with resistor



#### LED secured into hood



#### Assembled and on test