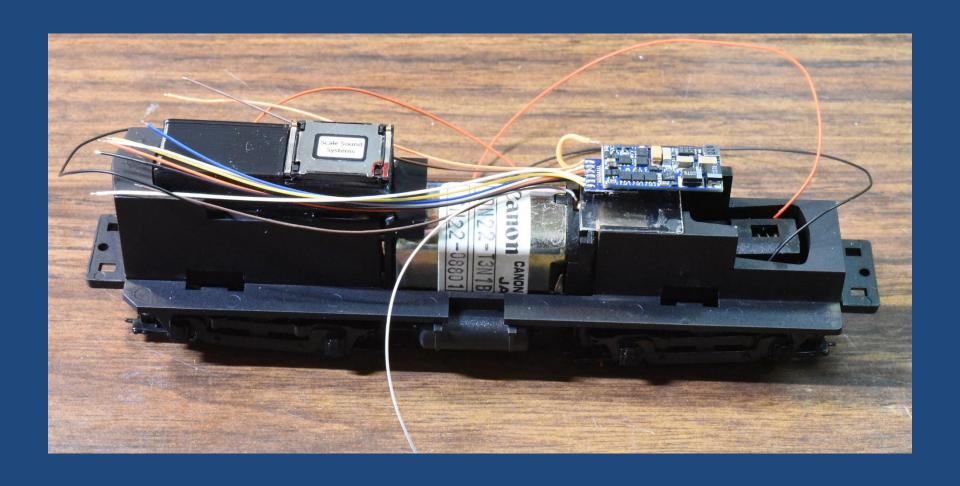

# Decoder - ESU #58823 "Loksound 5 Micro DCC Open Wire Ends"

## Decoder mounting

## Connecting to the Next18 board

## Fit the decoder/power pack