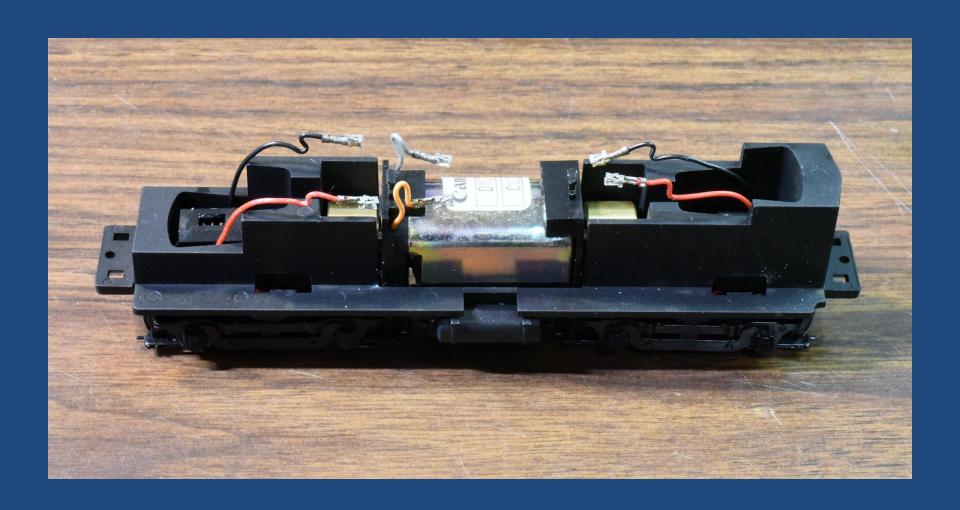

## Little Engine, Big Sound Loksound Installation in a Stewart Baldwin

Craig Zeni / Cary NC Hindsight 20/20 8.0

#### Raw Materials



## Tools and Implements



#### **Tools and Implements**



## Tools and Implements



## **Starting Point**



#### **Unboard The Drive**



#### Refresh the lube – it's old!



## Replace the truck wires



## Replace the truck wires



## Rewired truck



#### Trucks installed – trim the tabs



# Trim the tabs – carefully... Mount speaker



# Decoder - ESU #58823 "Loksound 5 Micro DCC Open Wire Ends"



#### Peel The Decoder





## Decoder mounting



## Connecting to the Next18 board



## Tin the speaker connections



## Speaker connection



#### Power Pack connection



#### Power Pack to Decoder



## Fit the decoder/power pack



## Lighting



#### Under the hood





## Bend LED legs



## Under the cab



## Cab LED leg bending







#### LED into cab



#### Cab LED with 2200 ohm resistor



#### Front LED with resistor



#### LED secured into hood



#### Assembled and on test rollers



#### Questions?

Th