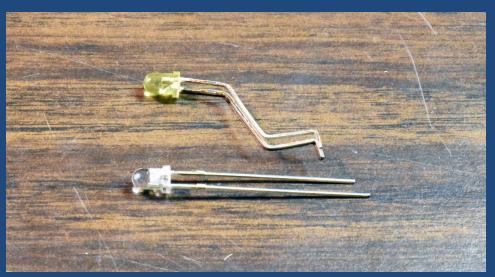

C Hindsight 20/20 8.0

#### Raw Materials



## Tools and Implements



#### **Tools and Implements**



## Tools and Implements



## **Starting Point**



#### **Unboard The Drive**



#### Refresh the lube – it's old!



## Replace the truck wires



## Replace the truck wires



## Rewired truck



#### Trucks installed – trim the tabs



# Trim the tabs – carefully... Mount speaker



# Decoder - ESU #58823 "Loksound 5 Micro DCC Open Wire Ends"



#### Peel The Decoder





## Decoder mounting



## Connecting to the Next18 board



## Tin the speaker connections



## Speaker connection



#### Power Pack connection



#### Power Pack to Decoder



## Fit the decoder/power pack



## Lighting



#### Under the hood





## Bend LED legs



## Under the cab



## Cab LED leg bending







#### LED into cab



#### Cab LED with 2200 ohm resistor



#### Front LED with resistor



#### LED secured into hood



#### Assembled and on test rollers



#### Questions?

Thanks for your time!