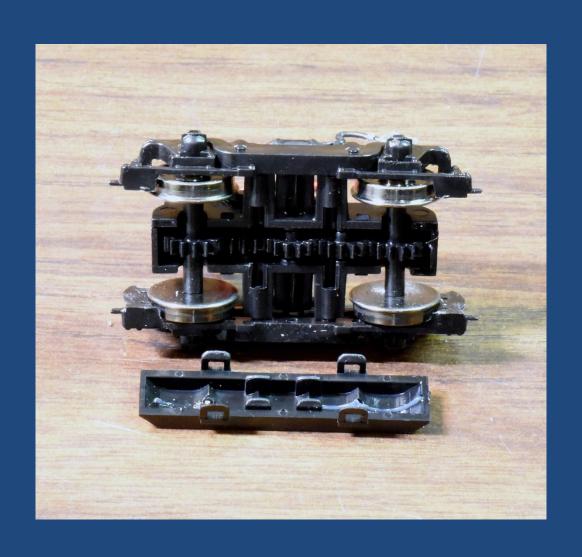

#### Trucks installed – trim the tabs

# Trim the tabs – carefully... Mount speaker