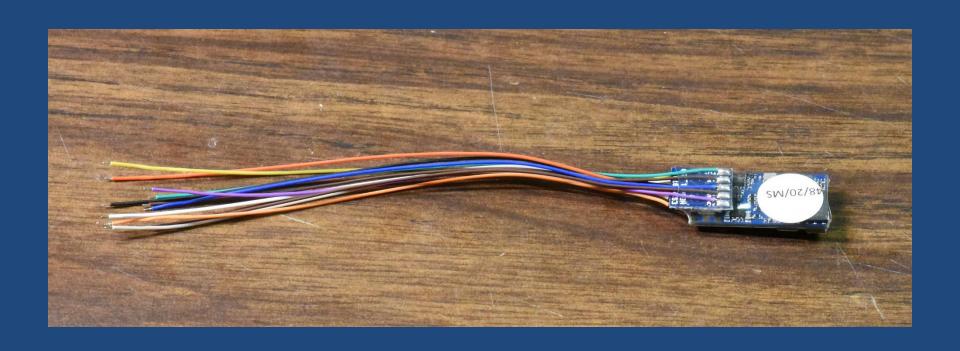

## Little Engine, Big Sound Loksound Installation in a Stewart Baldwin

Craig Zeni / Cary NC Hindsight 20/20 8.0

#### Raw Materials



## Tools and Implements



#### **Tools and Implements**



## Tools and Implements



## **Starting Point**



#### **Unboard The Drive**



#### Refresh the lube – it's old!



## Replace the truck wires



## Replace the truck wires



## Rewired truck



#### Trucks installed – trim the tabs



# Trim the tabs – carefully... Mount speaker



# Decoder - ESU #58823 "Loksound 5 Micro DCC Open Wire Ends"



#### Peel The Decoder





## Decoder mounting



## Connecting to the Next18 board



## Tin the speaker connections



## Speaker connection



#### Power Pack connection



#### Power Pack to Decoder



## Fit the decoder/power pack



## Lighting



#### Under the hood





## Bend LED legs



## Under the cab



## Cab LED leg bending







#### LED into cab



#### Cab LED with 2200 ohm resistor



#### Front LED with resistor



#### LED secured into hood



#### Assembled and on test rollers



#### Questions?

Thanks for your time!