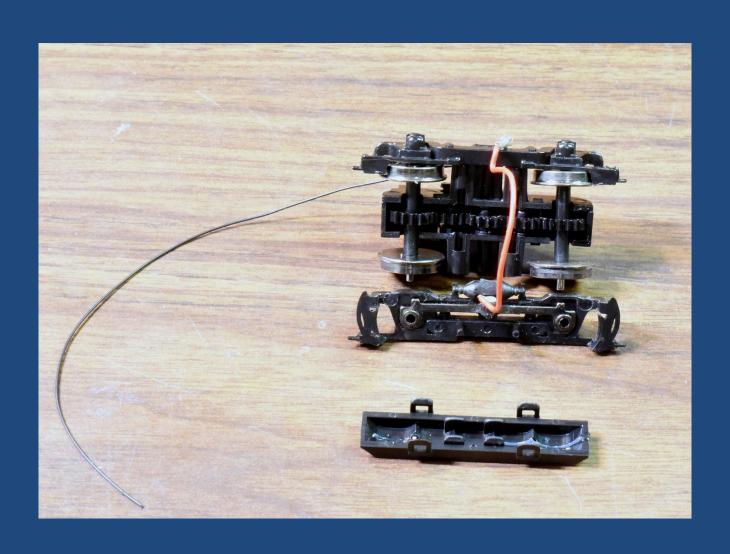

## Little Engine, Big Sound Loksound Installation in a Stewart Baldwin

Craig Zeni / Cary NC Hindsight 20/20 8.0

#### Raw Materials



## Tools and Implements



#### **Tools and Implements**



## Tools and Implements



## **Starting Point**



#### **Unboard The Drive**



#### Refresh the lube – it's old!



## Replace the truck wires



## Replace the truck wires



## Rewired truck



#### Trucks installed – trim the tabs



# Trim the tabs – carefully... Mount speaker



# Decoder - ESU #58823 "Loksound 5 Micro DCC Open Wire Ends"



#### Peel The Decoder





## Decoder mounting



## Connecting to the Next18 board



## Tin the speaker connections



## Speaker connection



#### Power Pack connection



#### Power Pack to Decoder



## Fit the decoder/power pack



## Lighting



#### Under the hood





## Bend LED legs



## Under the cab



## Cab LED leg bending







#### LED into cab



#### Cab LED with 2200 ohm resistor



#### Front LED with resistor



#### LED secured into hood



#### Assembled and on test rollers



#### Questions?

Thanks for your time!