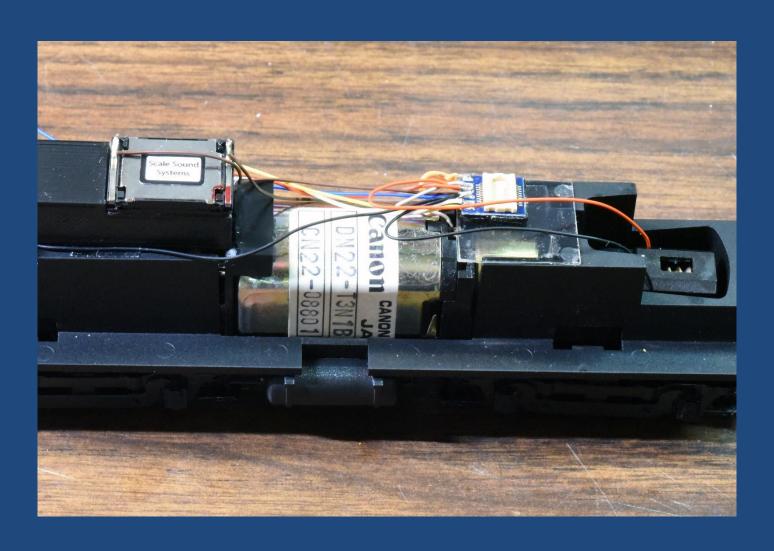

## Little Engine, Big Sound Loksound Installation in a Stewart Baldwin

Craig Zeni / Cary NC Hindsight 20/20 8.0

#### Raw Materials



## Tools and Implements



#### **Tools and Implements**



## Tools and Implements



## **Starting Point**



#### **Unboard The Drive**



#### Refresh the lube – it's old!



## Replace the truck wires



## Replace the truck wires



## Rewired truck



#### Trucks installed – trim the tabs



# Trim the tabs – carefully... Mount speaker



# Decoder - ESU #58823 "Loksound 5 Micro DCC Open Wire Ends"



#### Peel The Decoder





## Decoder mounting



## Connecting to the Next18 board



## Tin the speaker connections



## Speaker connection



#### Power Pack connection



#### Power Pack to Decoder



## Fit the decoder/power pack



## Lighting



#### Under the hood





## Bend LED legs



## Under the cab



## Cab LED leg bending







#### LED into cab



#### Cab LED with 2200 ohm resistor



#### Front LED with resistor



#### LED secured into hood



#### Assembled and on test rollers



#### Questions?

Thanks for your time!