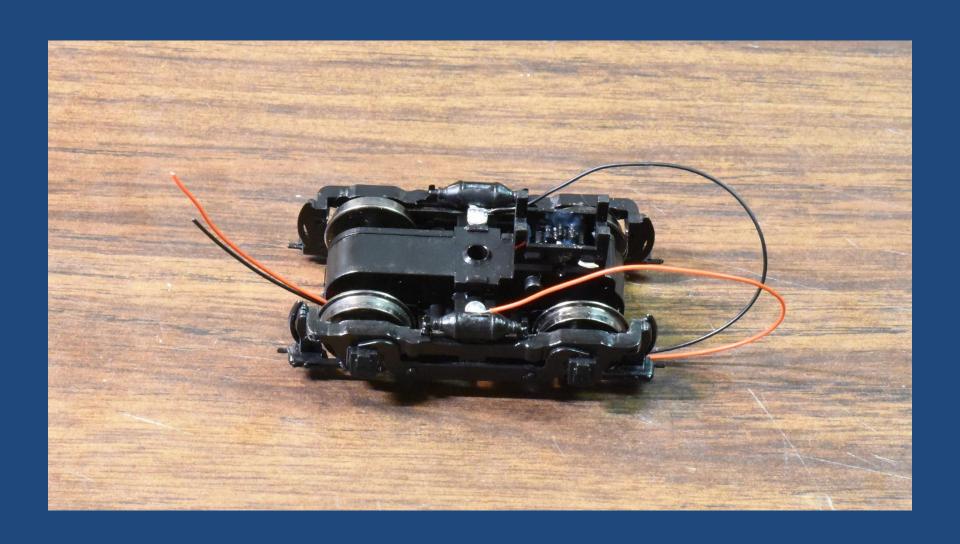

## Little Engine, Big Sound Loksound Installation in a Stewart Baldwin

Craig Zeni / Cary NC Hindsight 20/20 8.0

#### Raw Materials



## Tools and Implements



#### **Tools and Implements**



## Tools and Implements



## **Starting Point**



#### **Unboard The Drive**



#### Refresh the lube – it's old!



## Replace the truck wires



## Replace the truck wires



## Rewired truck



#### Trucks installed – trim the tabs



# Trim the tabs – carefully... Mount speaker



# Decoder - ESU #58823 "Loksound 5 Micro DCC Open Wire Ends"



#### Peel The Decoder





## Decoder mounting



## Connecting to the Next18 board



## Tin the speaker connections



## Speaker connection



#### Power Pack connection



#### Power Pack to Decoder



## Fit the decoder/power pack



## Lighting



#### Under the hood





## Bend LED legs



## Under the cab



## Cab LED leg bending







#### LED into cab



#### Cab LED with 2200 ohm resistor



#### Front LED with resistor



#### LED secured into hood



#### Assembled and on test rollers



#### Questions?

Thanks for your time!