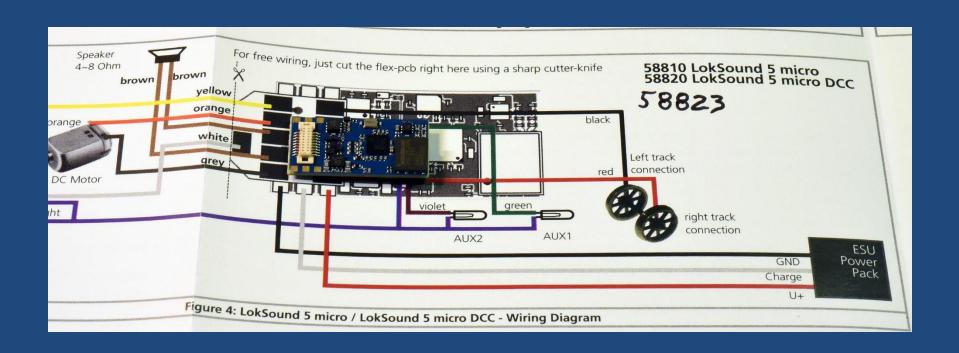

# Decoder - ESU #58823 "Loksound 5 Micro DCC Open Wire Ends"

#### Power Pack connection

#### Power Pack to Decoder