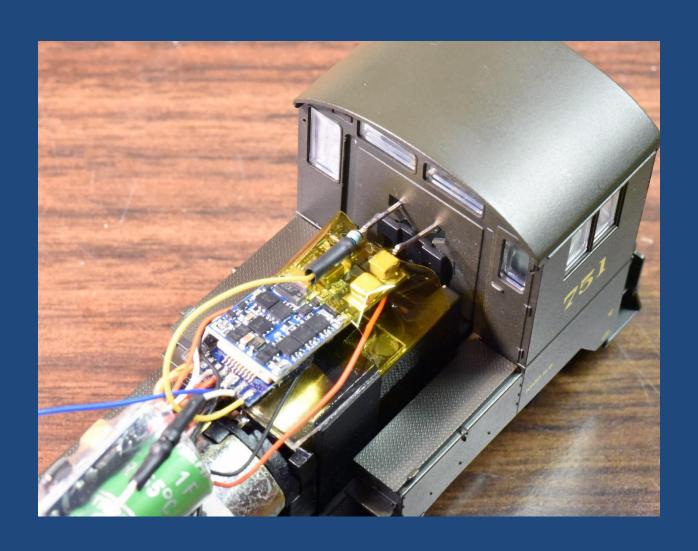

## Decoder mounting

## Connecting to the Next18 board

## Fit the decoder/power pack