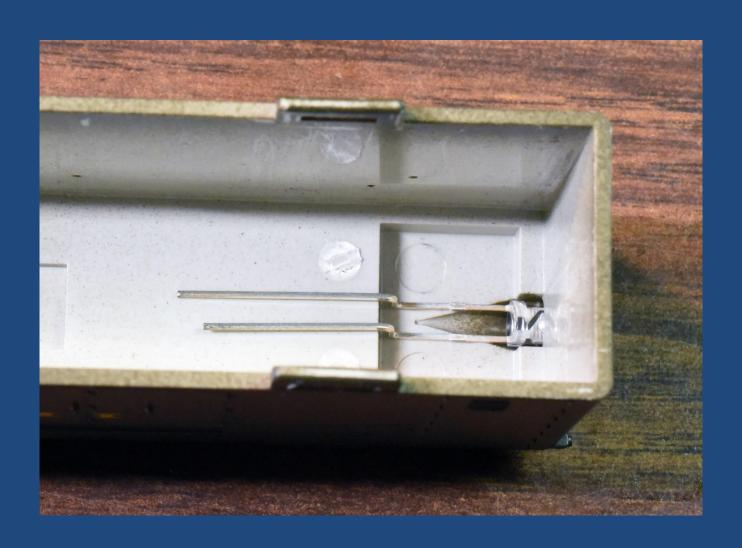

tion in a Stewart Baldwin

Craig Zeni / Cary NC Hindsight 20/20 8.0

#### Raw Materials



## Tools and Implements



#### **Tools and Implements**



## Tools and Implements



## **Starting Point**



#### **Unboard The Drive**



#### Refresh the lube – it's old!



## Replace the truck wires



## Replace the truck wires



## Rewired truck



#### Trucks installed – trim the tabs



# Trim the tabs – carefully... Mount speaker



# Decoder - ESU #58823 "Loksound 5 Micro DCC Open Wire Ends"



#### Peel The Decoder





## Decoder mounting



## Connecting to the Next18 board



## Tin the speaker connections



## Speaker connection



#### Power Pack connection



#### Power Pack to Decoder



## Fit the decoder/power pack



## Lighting



#### Under the hood





## Bend LED legs



## Under the cab



## Cab LED leg bending







#### LED into cab



#### Cab LED with 2200 ohm resistor



#### Front LED with resistor



#### LED secured into hood



#### Assembled and on test rollers



#### Questions?

Thanks for your time!