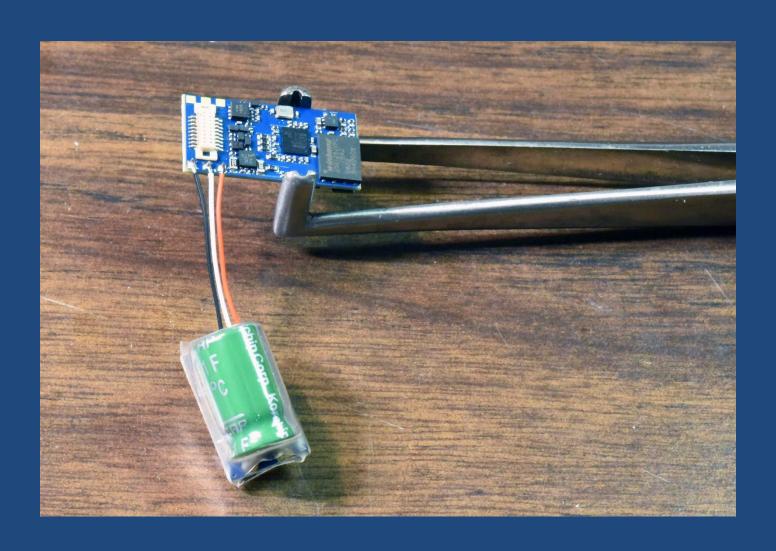

#### Power Pack connection

#### Power Pack to Decoder

## Fit the decoder/power pack