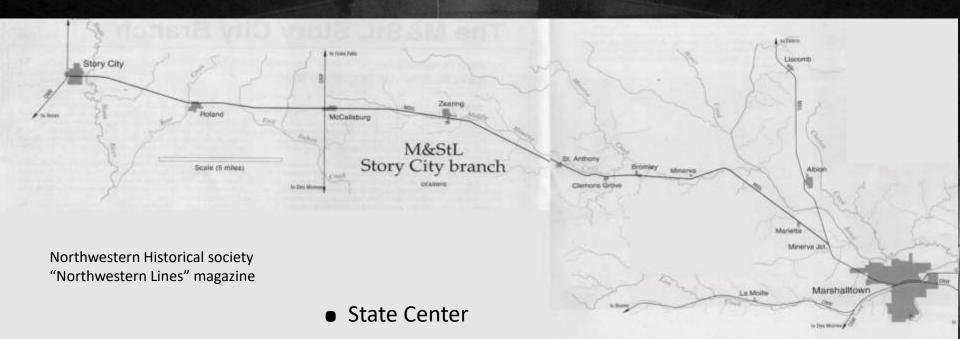

# I model The M&StL Story City Branch from 1948 to 1950 Depending on whether the train is pulled by steam or diesel