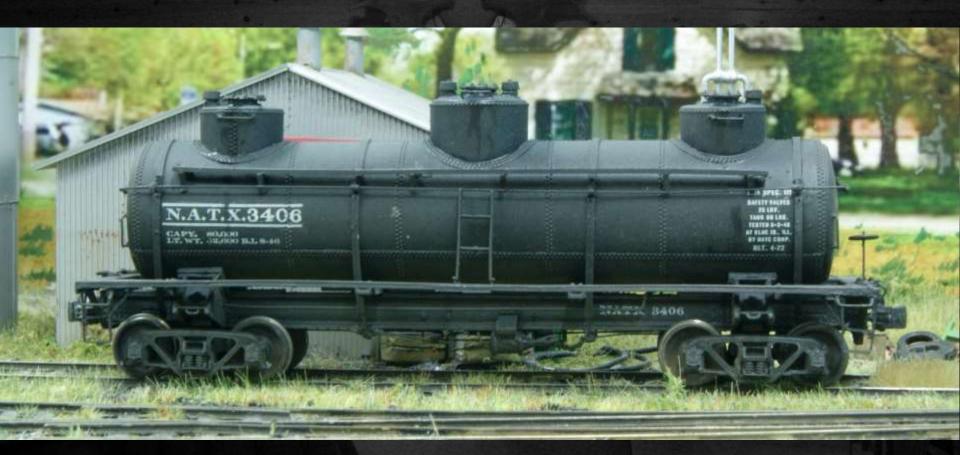

## NATX 3406 3 compartment 8000 gal tank car

#### SC&F resin kit

Champ decals

Kadee 153 couplers Andrews trucks Intermountain wheel sets