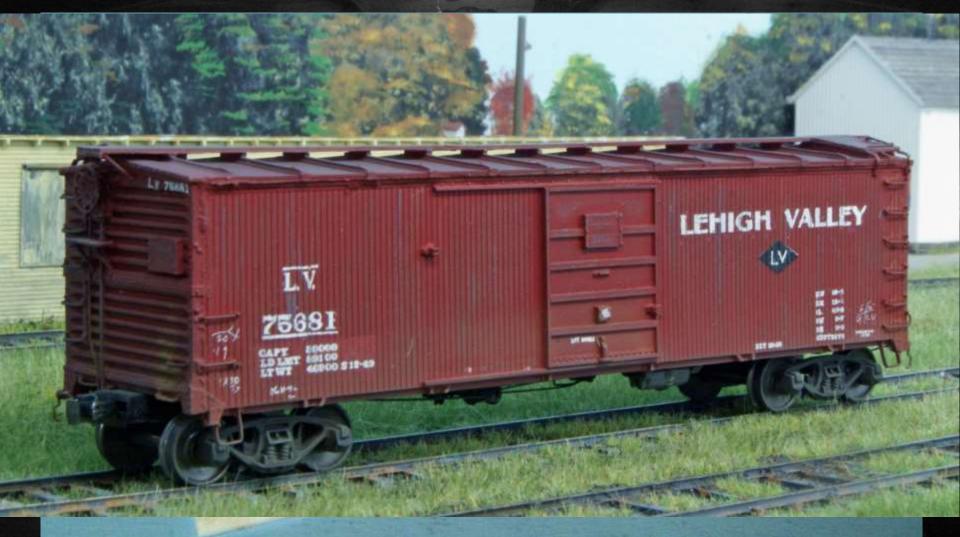

## LV 75681 Wrong way door box car

*Kadee 158 couplers Accurail trucks* Intermountain wheel sets F&C one piece body kit