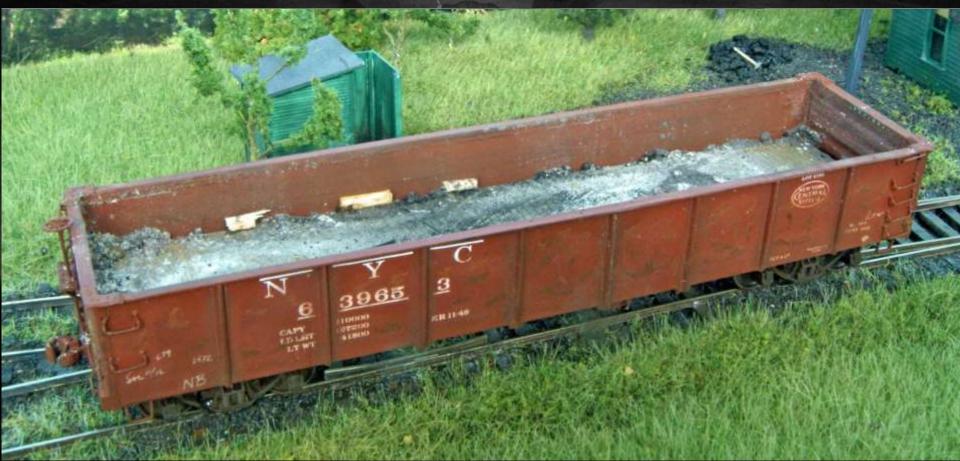

# NYC 639653 40' gondola

### Sunshine Models kit

Kadee 153 couplers Tahoe Model Works trucks Intermountain wheel sets