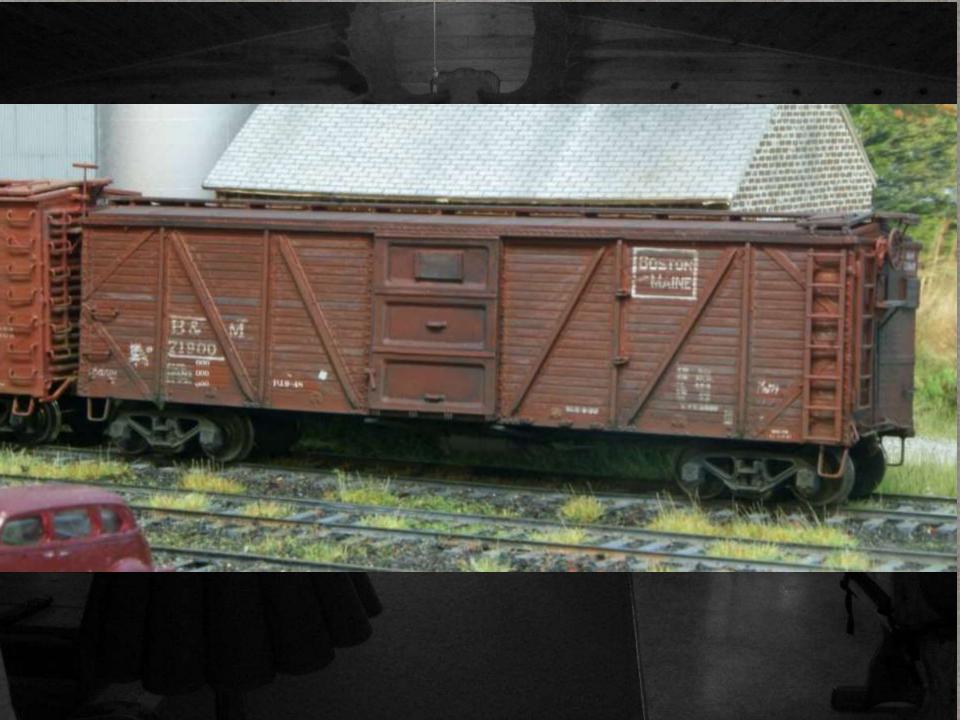

## **B&M XM 1 box car**

### F&C one piece body kit

Kadee 158 couplers Red Caboose PRR trucks Intermountain wheel sets