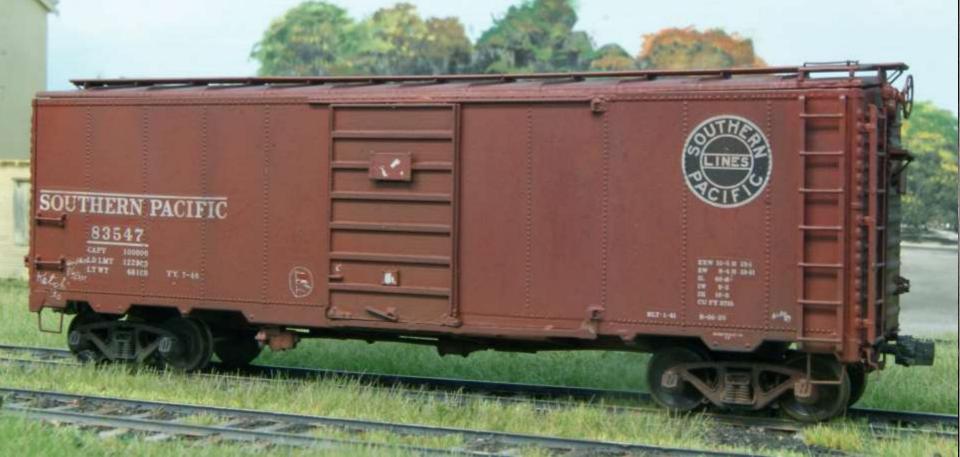

M&StL 54912 – Intermountain AAR 1937 box car M&StL 56890 - IMWX AAR 1937 box car M&StL 57006 - IMWX AAR 1937 box car M&StL 845 – Atlas RS1 M&StL – Atlas RS1 painted red for decaling later MILW 560 - Bowser Baldwin road switcher MILW 80348 - RCW composite gondola MILW 703526 – Tichy USRA SS box car MILW 307682 Westerfield composite 40' gondola MKT 95203 – Speedwitch SS box car MP Sunshine SS box car NATX 3406 – SC&F three compartment tank car NYC 102950 – Westerfield Models box car NYC 256131 – F&C 36' DS box car NYC 639653 – Sunshine Models 40' steel gondola P&LE 83621 – Tichy rebuilt box car PRR 65429 – F&C X37 box car PRR 351679 – Sunshine Models G24 rebuilt gondola RI 75008 – Rocket Express stock car SOU 161676 – Sunshine knockoff 40' DD DS box car SP 83547 – Red Caboose AAR 1937 kit with upgrades