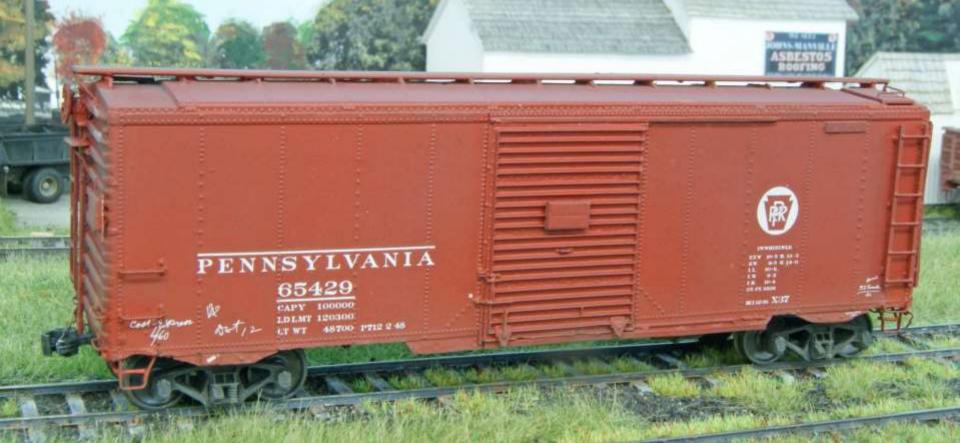

## PRR X37 65429

F&C one piece body resin kit

Intermountain running board Kadee brake wheel Bowser trucks A-Line corner steps Detail Associates uncoupling levers