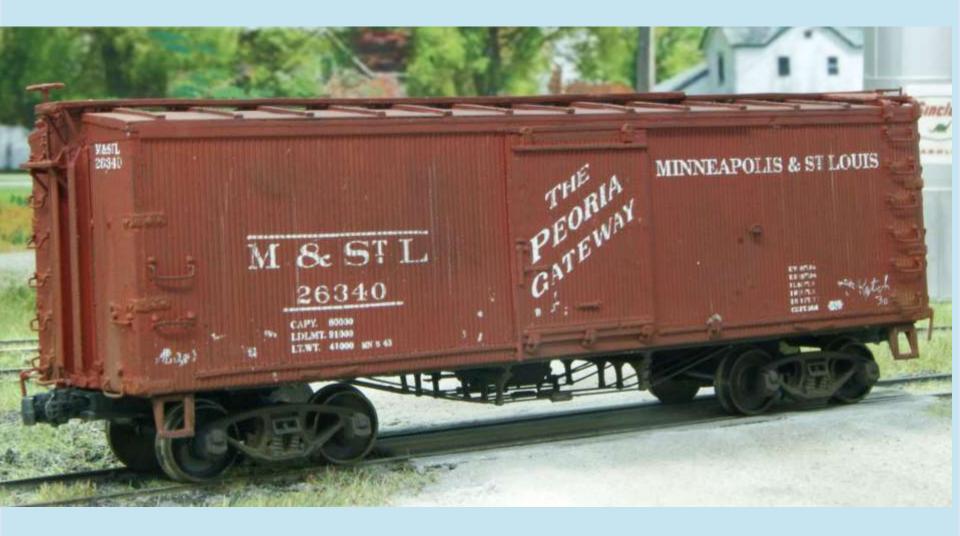

## M&StL 26340 - xNKP box cars

## M&StL 26340 36' DS truss rod box car

Westerfield Decals, Accurail trucks, Kadee 158 couplers, Intermountain wheel sets