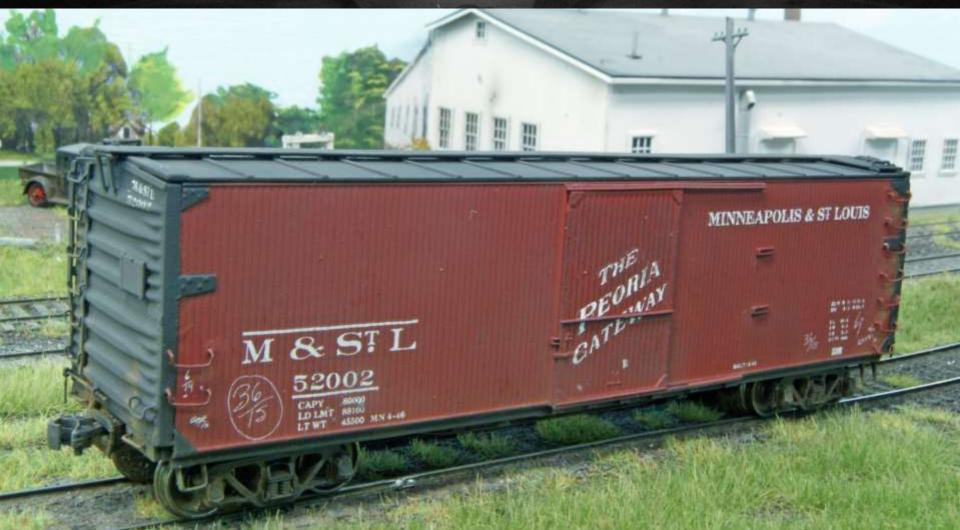

## M&StL 52002 USRA clone car

#### Ertl RTR USRA box car

Details West ends - Tichy grab irons, brake components, Kadee 153 couplers, Accurail trucks Intermountain wheel sets