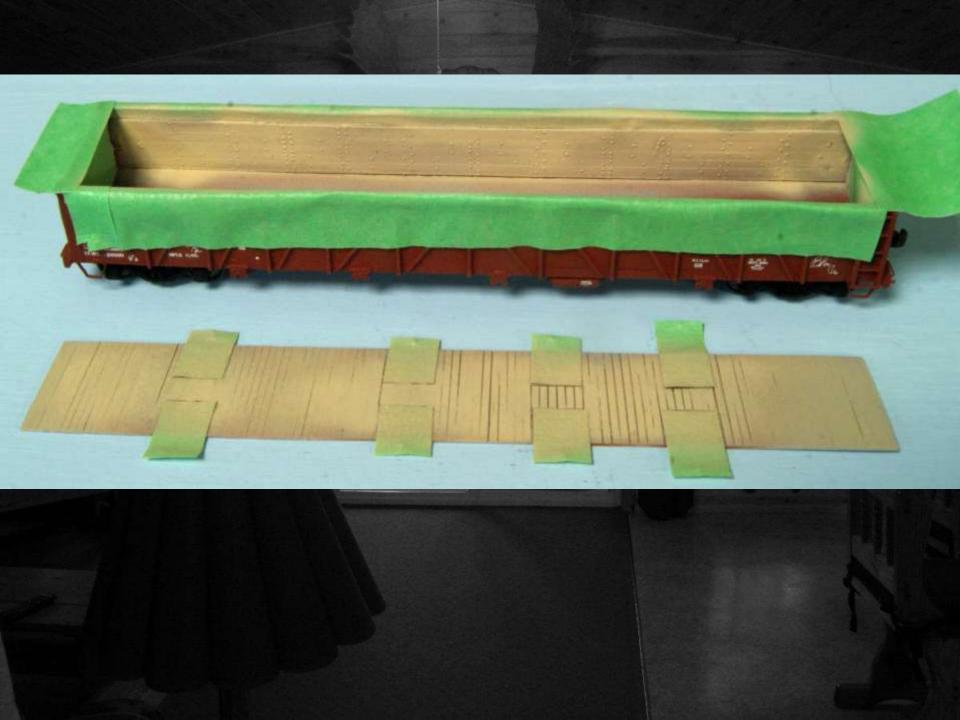

## Milwaukee 80348 50' gondola

Resin Car Works kit

Kato trucks Kadee 153 couplers