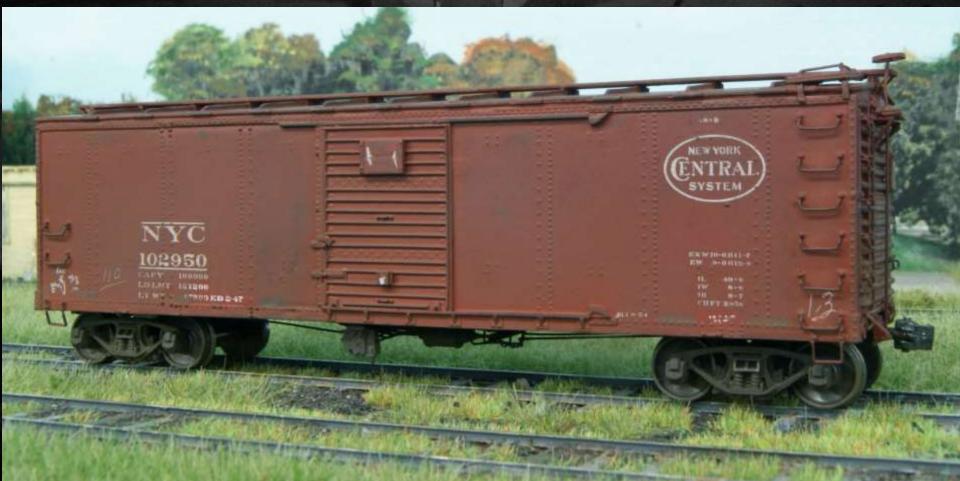

### Westerfield N&B one piece body resin kit

**Speedwitch NYC decals** 

Kadee 153 couplers Branchline Barber S 2 trucks