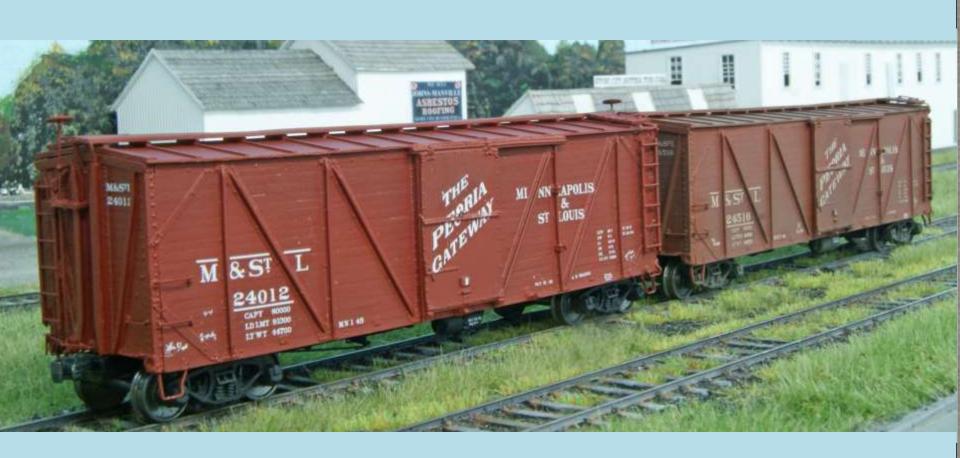

## M&StL 56000 series box cars New 1947

### IMWX AAR 1937 design undec kits

Kadee Apex, USG running boards Superior hand brakes No poling pockets Detail Associates uncoupling levers Mark Vaughan's decals

Yarmouth corner steps Formed wire pulling loops End placards on strap iron brackets Branchline Barber S-2 trucks Kadee 153or 158 couplers Intermountain wheel sets

Trust plates-upper left corner Southwest Scale Models doors