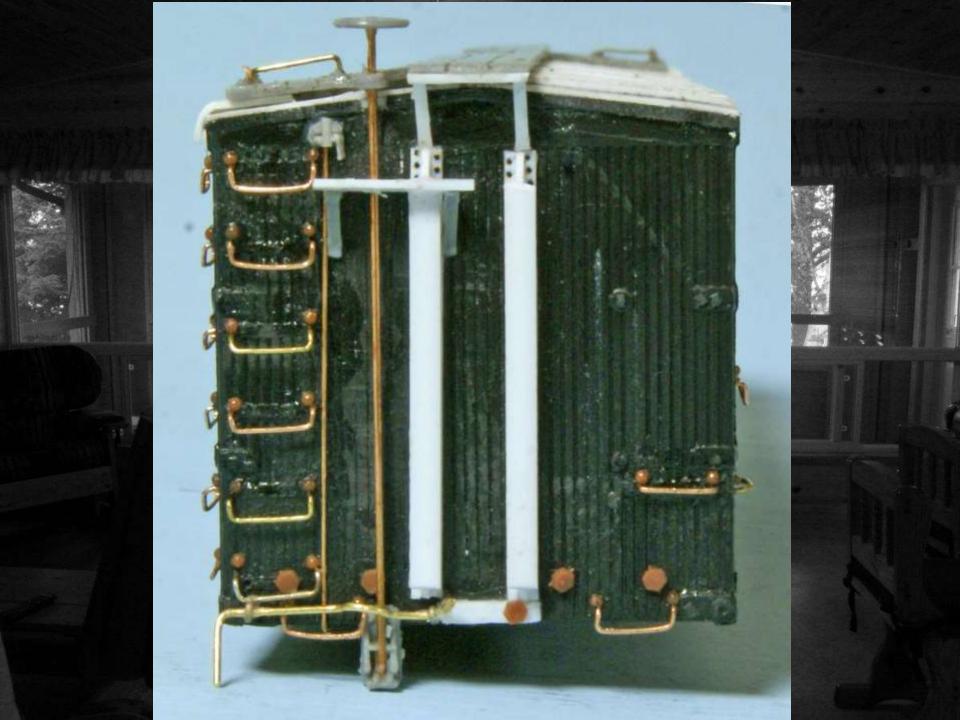

## M&StL 26340 36' DS truss rod box car

Westerfield Decals, Accurail trucks, Kadee 158 couplers, Intermountain wheel sets