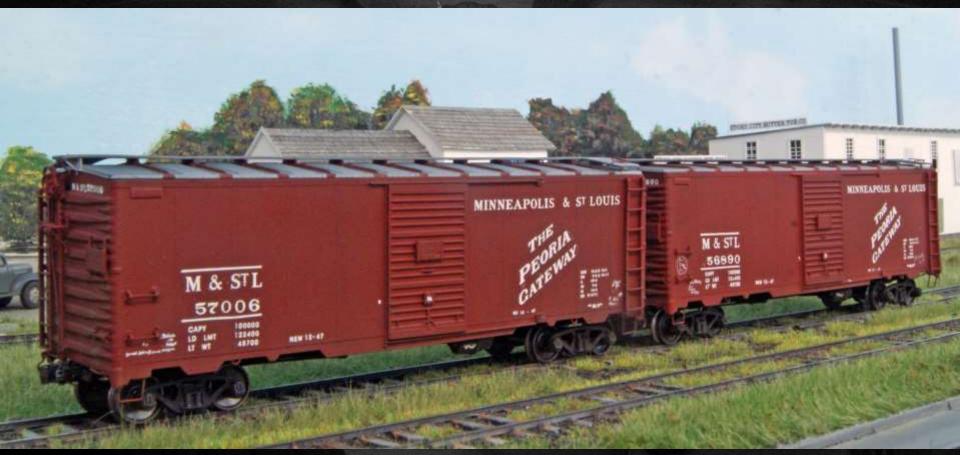

## M&StL 56000 series box cars New 1947

### IMWX AAR 1937 design undec kits

Kadee Apex, USG running boards Superior hand brakes No poling pockets Detail Associates uncoupling levers Mark Vaughan's decals

Yarmouth corner steps Formed wire pulling loops End placards on strap iron brackets Branchline Barber S-2 trucks Kadee 153or 158 couplers Intermountain wheel sets

Trust plates-upper left corner Southwest Scale Models doors