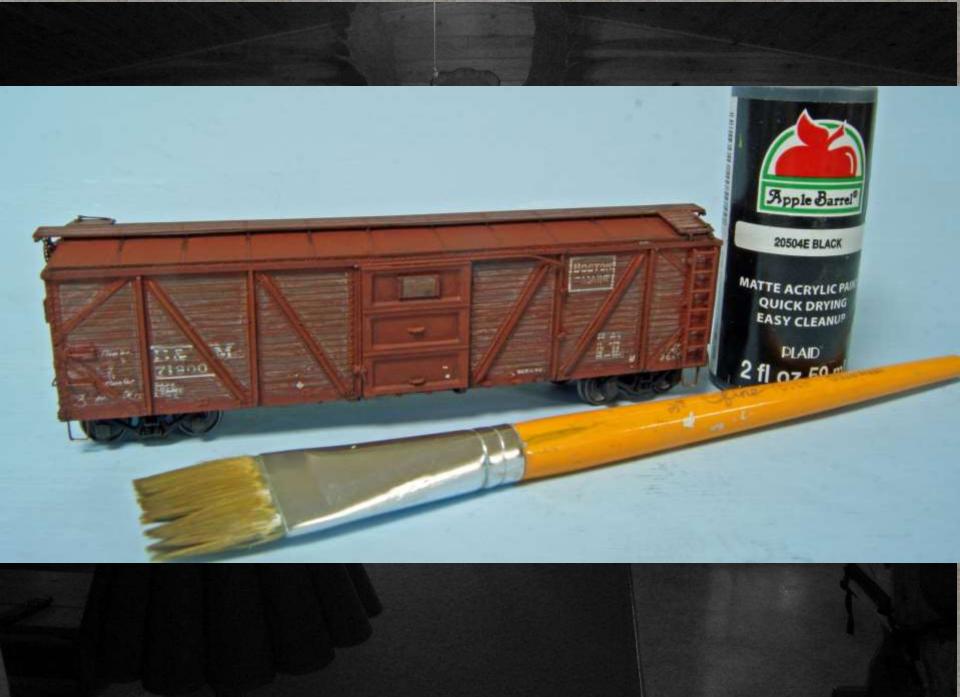

## **B&M XM 1 box car**

### F&C one piece body kit

Kadee 158 couplers Red Caboose PRR trucks Intermountain wheel sets