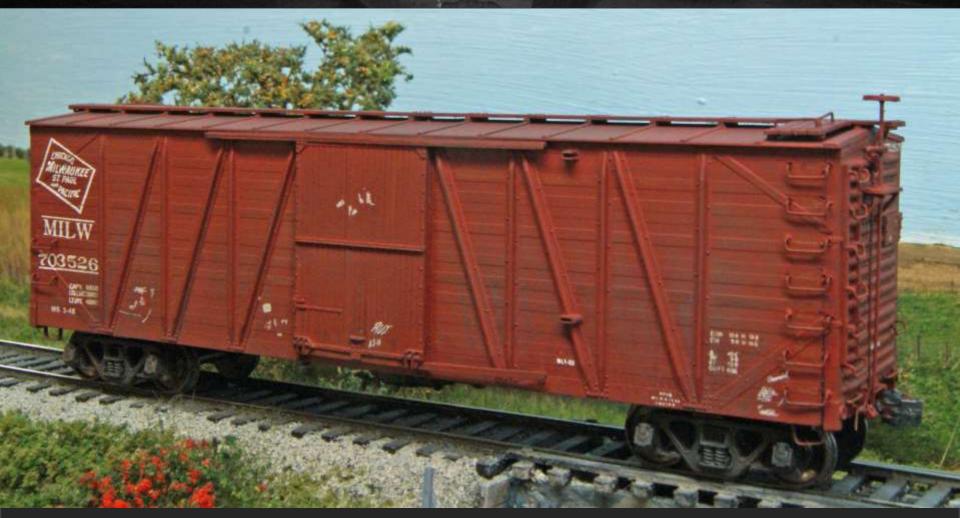

# MILW 703526 USRA box car

### **Tichy Models**

Kadee 153 couplers Accurail or Tichy Andrews trucks Intermountain wheel sets