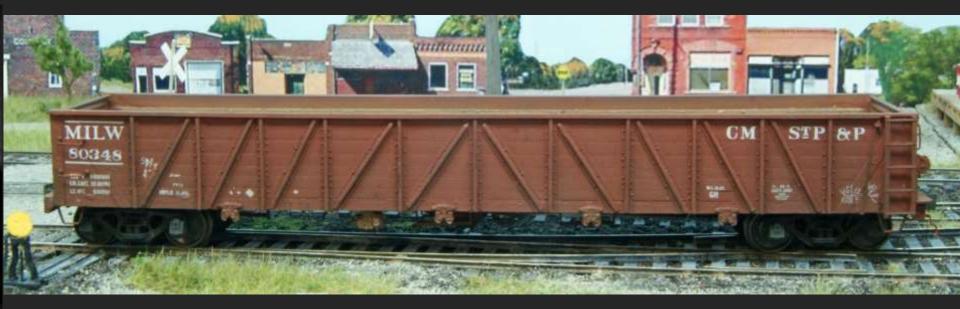

## Milwaukee 80348 50' gondola

Resin Car Works kit

Kato trucks Kadee 153 couplers