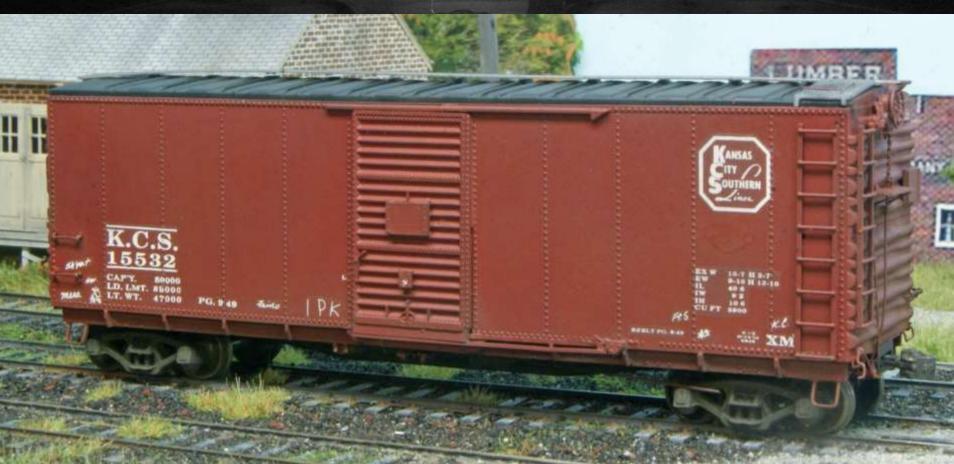

## KCS 15532 Rebuilt box car

Sunshine Models Uni-body kit C&BT plastic carbody Resin Doors, underframe, side sills Kadee running board, brake wheel, bracket grabs, 158 couplers Intermountain doors Tichy ladders, grab irons, brake components Detail associates uncoupling levers Trucks –unknown, Intermountain wheel sets