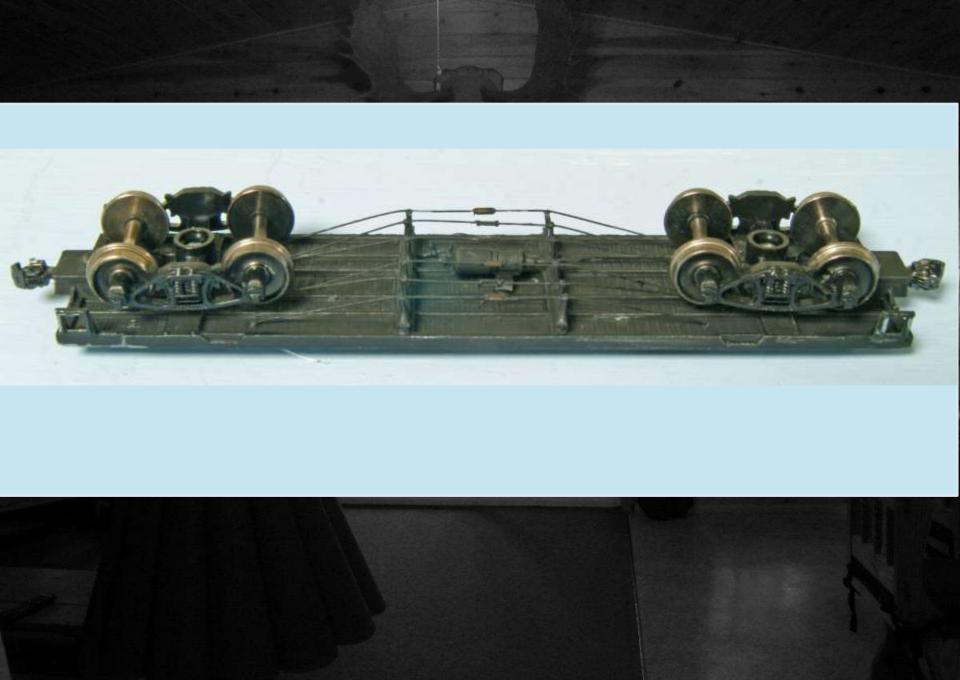

## M&StL 26340 36' DS truss rod box car

Westerfield Decals, Accurail trucks, Kadee 158 couplers, Intermountain wheel sets