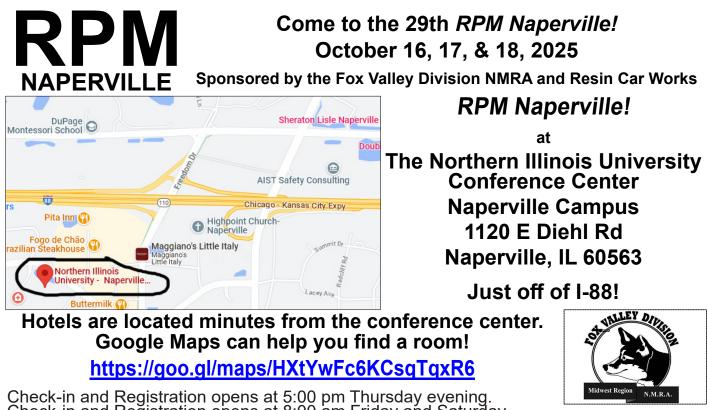

Check-in and Registration opens at 5:00 pm Thursday evening. Check-in and Registration opens at 8:00 am Friday and Saturday. Presentations start at 7:00 pm Thursday evening, 9:00 am Friday and Saturday mornings.